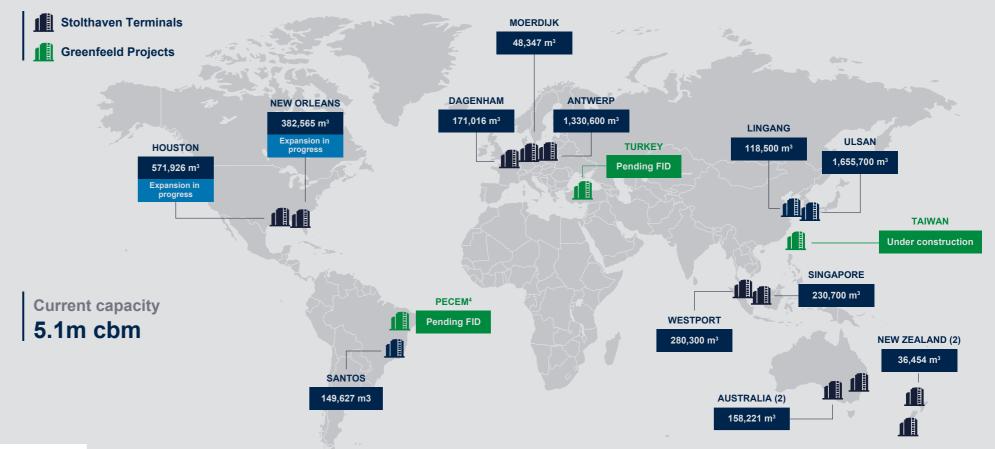

### Global Network:

A network of strategically located terminals with a total capacity of over 5 million cubic meters.

## Strategically positioned in key hubs with significant growth pipeline

Discover how Stolthaven Terminals can enhance your liquid logistics.