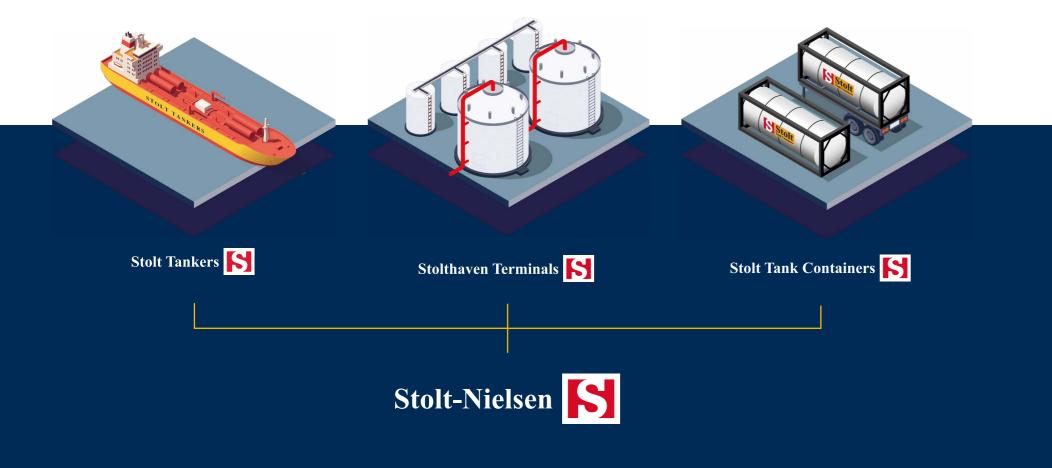

# Integrated Liquid Logistics Solutions

With the combined expertise of Stolt Tankers, Stolthaven Terminals and Stolt Tank Containers, we deliver a comprehensive logistics solution tailored to meet the unique demands of the chemical and liquid industries.

#### Stolt Tankers

Stolt Tankers operates the world's largest fleet of sophisticated, purpose-built parcel tankers, offering safe and reliable transportation across the globe.

#### **Stolthaven Terminals**

Stolthaven Terminals' network of terminals strategically located across the world provides safe and efficient storage for liquid bulk chemicals and other services.

#### Stolt Tank Containers

Stolt Tank Containers ensures global door-to-door transportation of bulk liquids, with the industry's largest fleet of stainless steel tank containers, offering a flexible solution for your supply chain.